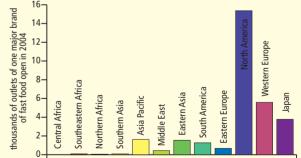

## MOST AND FEWEST FAST FOOD OUTLETS

| k | Territory     | Value | Rank | Territory  |
|---|---------------|-------|------|------------|
|   | United States | 47.1  | 89   | Belarus    |
|   | Canada        | 43.5  | 90   | Egypt      |
|   | Andorra       | 43.5  | 91   | Indonesia  |
|   | New Zealand   | 37.9  | 92   | China      |
|   | Austria       | 37.4  | 93   | Georgia    |
|   | Estonia       | 37.0  | 94   | Azerbaijan |
|   | Germany       | 31.0  | 95   | Sri Lanka  |
|   | Hungary       | 30.3  | 96   | Pakistan   |
|   | Kyrgyzstan    | 30.1  | 97   | Cuba       |
|   | Latvia        | 29.6  | 98   | India      |
|   |               |       |      |            |

## FAST FOOD RESTAURANTS

Value

0.61

0.58

0.50

0.50

0.38

0.24

0.16

0.12

0.09

0.06

## "One World: One Taste" McDonalds, undated

Rank

1

3

4

5

6

7

8

9

10