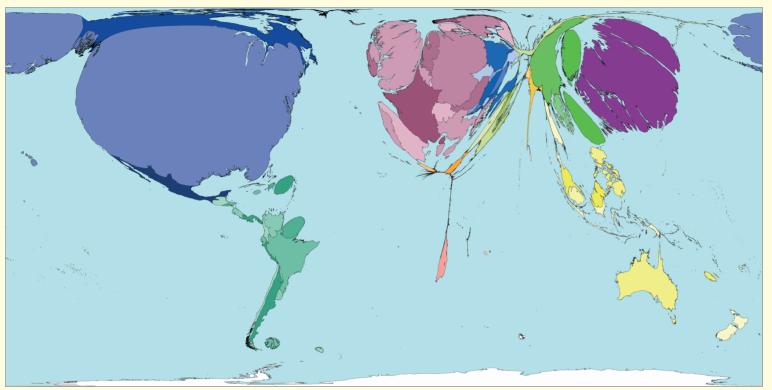

## **International Fast Food**

This map shows the distribution of one major brand of fast food outlet. By 2004 there were 30,496 of these outlets worldwide. Of these, 45% were located within the United States so it appears large on this map. The next highest number of these outlets are in Japan, Canada and Germany.

The world average number of outlets of this one brand alone is 5 per million people. In the United States there are 47 per million people; in Argentina and Chile the rate is a tenth of the American rate; the rate in Indonesia, China and Georgia is a hundredth of the American rate. In all the territories of Africa there were only 150 outlets: mostly in South Africa.

Territory size shows the proportion of all McDonalds restaurants that were open in 2004, that were found there.

Land area

- Technical notes
- Data were sourced from the Mcdonalds corporation.
  \*102 territories were recorded as having no
- McDonalds restaurants in 2004. • See website for further information.
- See website for further information.

outlets of one major fast food brand in 2004 per million people living there\*